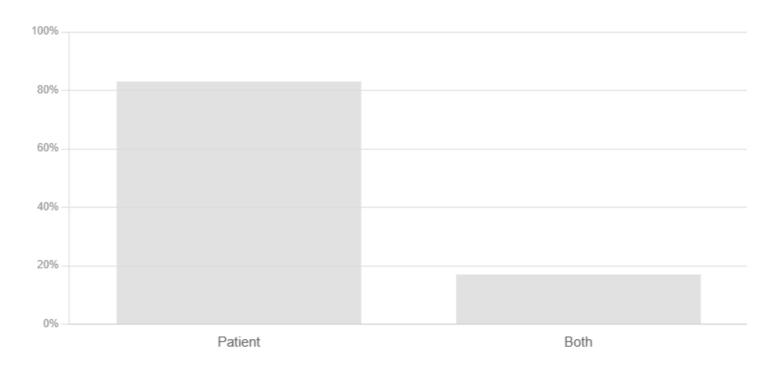

## Please let us know if you are a Patient or a Carer or both

| ANSWERS | RESPONSES |   |
|---------|-----------|---|
| Patient | 83%       | 5 |
| Both    | 17%       | 1 |