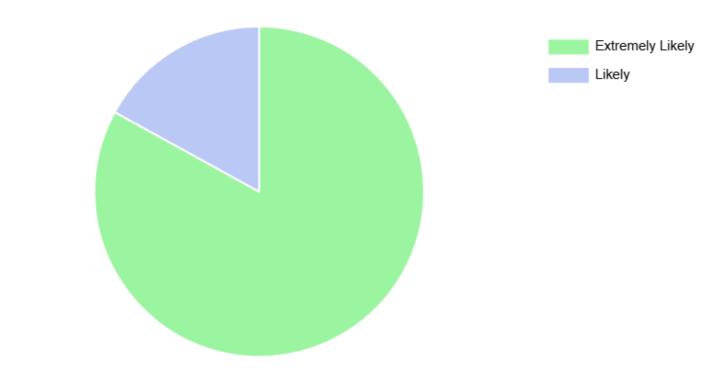

# Hartington Surgery FFT Results: April 2025

How likely are you to recommend our GP Practice to friends and family if they need similar care or treatment?

| ANSWERS          |            | RESPONSES |   |
|------------------|------------|-----------|---|
| Extremely Likely |            | 83%       | 5 |
| Likely           |            | 17%       | 1 |
|                  | C Anguarad | O Skinned |   |

6 Answered

O Skipped