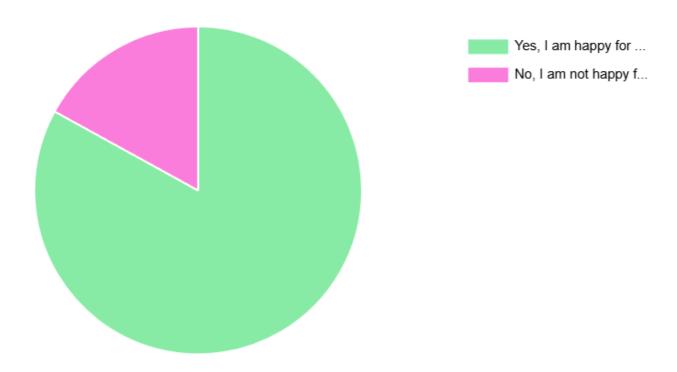

## Please let us know if you are happy for us to publish you comments

| ANSWERS                                           | RESPONSES |   |
|---------------------------------------------------|-----------|---|
| Yes, I am happy for you to publish my comments    | 83%       | 5 |
| No, I am not happy for you to publish my comments | 17%       | 1 |
|                                                   |           |   |